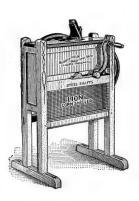

r in this respect. Write or see us for descriptive circular and special prices.

## Wind Mills

Wind Mills are used extensively for developing power for Pumping, Cutting Ensilage and Fodder, Sawing Wood, Grinding Grain, etc., and are very economical, as practically the only cost is the first cost. If in need of such a power write us.

# FAIRBANKS' MORSE FEED MILLS

Especially adapted for farm use, Practical, Durable, Economical.

No. 1, with extra set grinding plates, \$24.00.

No. 2, with extra set grinding plates, \$35.00.
If without fly wheel deduct \$2.50.

Elevator and Bagger, extra, \$16.00.



## Backus Water Motor

Exceptionally good for running Cream Separators and Dairy Machinery, where a water pressure can be had of 40 pounds or over. Write for our Special Water Motor Catalog.



### LION RIGHT HAND CORN SHELLER

A very simple and popular Sheller.

There is only one size and that is with a separator. It is a

#### RIGHT HAND SHELLER

has a large, heavy balance wheel.

The working parts are held firmly together by solid shaft boxes or bearings.

PRICE, ONLY \$10.00.

## THE A SHELLER AND SEPARATOR

This is a wood frame Sheller, capable of doing good and rapid work. Strong and well made.
PRICE, \$8.75.

## BURRELL RIGHT HAND IRON CORN SHELLER

A popular low priced Sheller. PRICE, \$6.50.





### OAK DRY MEASURES

Best Iron Bound and Sealed, 1 qt. 20c, 2 qt. 30c, 4 qt. 40c. 8 qt. 60c, 16 qt. 75c, per set \$2.00.

Common Iron Bound, Not Sealed, 1 qt. 10c, 2 qt. 20c, 4 qt. 25c, 8 qt. 40c, 16 qt. 50c, per set \$1.25.

### STEEL DRY MEASURES

2 qt. 30c, 4 qt. 40c, 8 qt